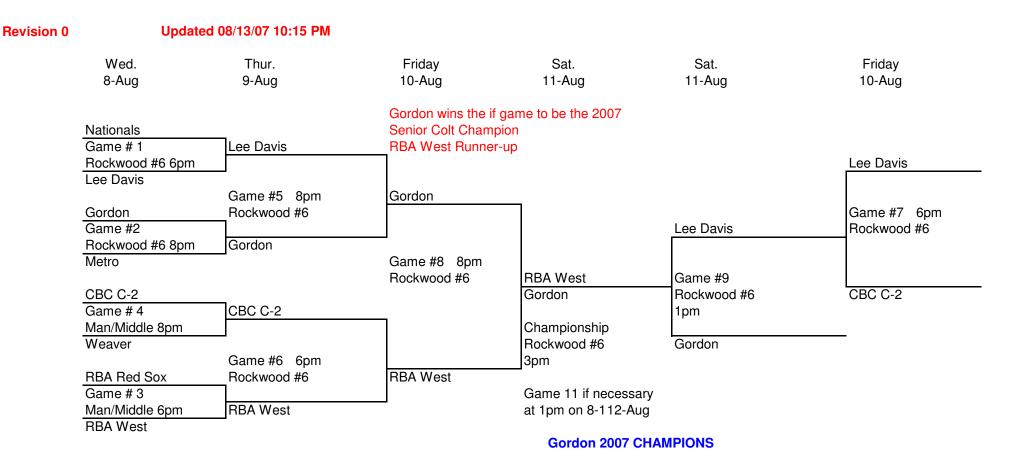

# 2007 SR. COLT DIVISION PLAY-OFFS

Home team is highest seed.

Regular season rules apply, with this exception: Slaughter rules are- 15 after 3 and 10 after 5 2 hour time limit in place for the first round Senior Colt 2007