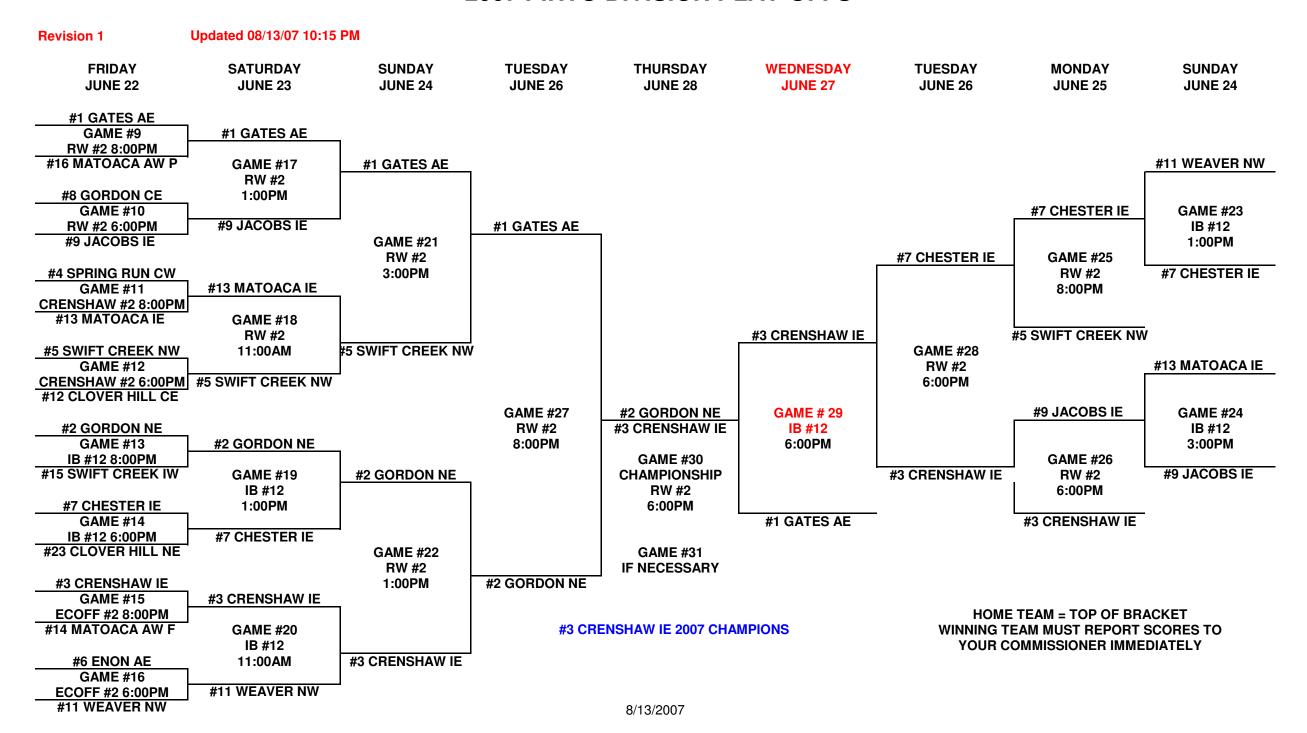

# **2007 PINTO SEEDS 16 - 24**

**THURSDAY** Updated 08/13/07 10:15 PM **THUSDAY JUNE 21 JUNE 21 #16 MATOACA AW P** #15 SWIFT CREEK IW GAME #1 GAME #9 **GAME #13** GAME #5 #16 MATOACA AW P #15 SWIFT CREEK IW RW #2 8:00PM IB #12 8:00PM #17 SMITH CW #18 WELLS AW #9 JACOBS IE #10 WOOLRIDGE CW GAME #2 **GAME #14** GAME #6 GAME #10 #23 CLOVER HILL NE RW #2 6:00PM #9 JACOBS IE IB #12 6:00PM #23 CLOVER HILL NE #24 BYE **#13 MATOACA IE** #14 MATOACA AW F GAME #11 **GAME #15** GAME #3 GAME #7 ECOFF #2 6:00PM #13 MATOACA IE #14 MATOACA AW F CRENSHAW #2 8:00PM #20 SALEM AW #19 WOOLRIDGE NW **#12 CLOVER HILL CE #11 WEAVER NW** GAME #4 **GAME #12 GAME #16** GAME #8 ECOFF #2 8:00PM #12 CLOVER HILL CE #11 WEAVER NW **CRENSHAW #2 6:00PM** #21 SALEM IW #22 MIDLOTHIAN NE

### 2007 PINTO DIVISION PLAY-OFFS



### 2007 YEARLING DIVISION PLAY-OFFS



#### 2007 MUSTANG DIVISION PLAY-OFFS



### 2007 PALOMINO DIVISION PLAY-OFFS



## 2007 BRONCO DIVISION PLAY-OFFS



## 2007 STALLION DIVISION PLAY-OFFS



### 2007 PONY DIVISION PLAY-OFFS



### 2007 COLT DIVISION PLAY-OFFS



# 2007 SR. COLT DIVISION PLAY-OFFS



Home team is highest seed.

Regular season rules apply, with this exception: Slaughter rules are- 15 after 3 and 10 after 5 2 hour time limit in place for the first round Senior Colt 2007