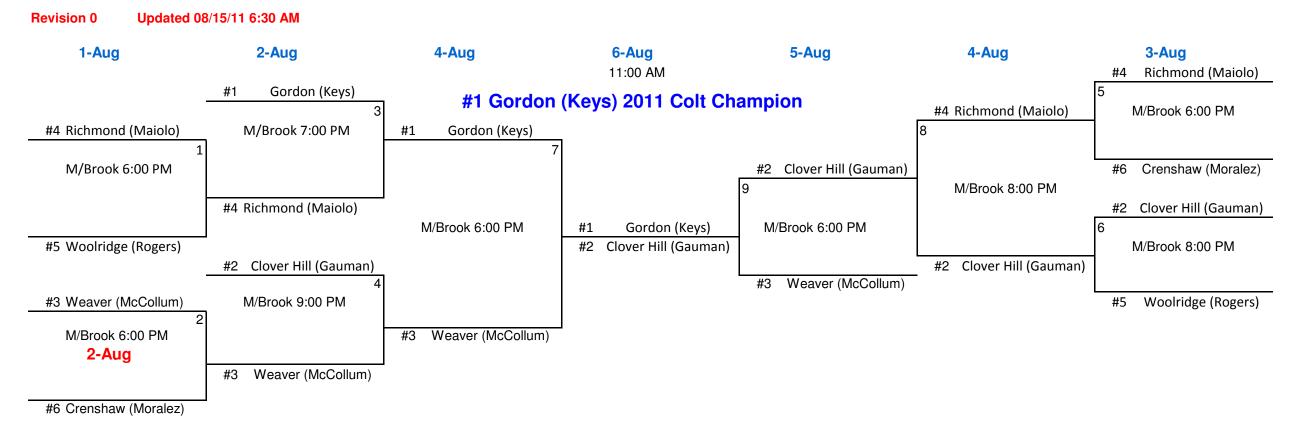

# 2011 COLT DIVISION CHAMPIONSHIP

- 1. Home team is at the **TOP** of the bracket.
- 2. Championship "if" game to be played immediately after first Championship game.
- 3. Winning Team to report win as soon as possible.
- 4. Pitching resets after the Aug 3rd games.