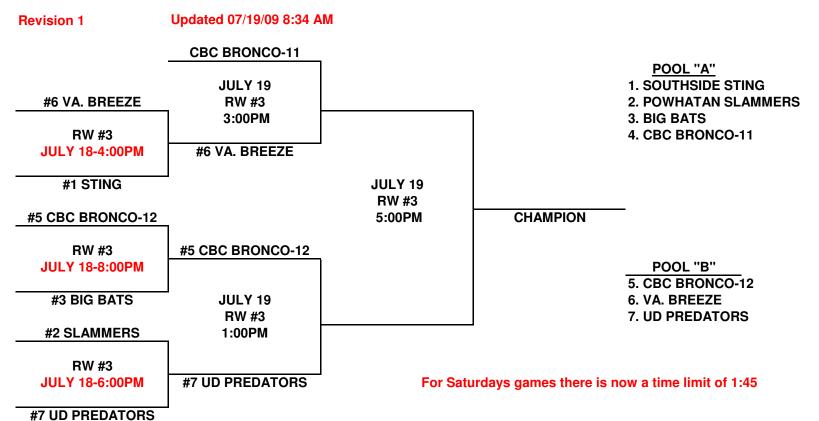

## 2009 CIB 12 UNDER "BRONCO" TOURNAMENT

## POOL "A"

| GAME   | DATE    | FIELD / TIME    | WINNER | LOSER | SCORE  |
|--------|---------|-----------------|--------|-------|--------|
| 1 VS 4 | JULY 16 | RW #3 - 6:00PM  | #4     | #1    | 17 - 5 |
| 2 VS 3 | JULY 16 | RW #3 - 8:00PM  | #2     | #3    | 5 - 3  |
| L VS L | JULY 18 | RW #3 - 12:00PM | #3     | #1    | 17 - 6 |
| W VS W | JULY 18 | RW #3 - 2:00PM  | #4     | #2    | 8 - 2  |

| POOL "B" |         |                 |        |       |        |  |
|----------|---------|-----------------|--------|-------|--------|--|
| GAME     | DATE    | FIELD / TIME    | WINNER | LOSER | SCORE  |  |
| 5 VS 6   | JULY 16 | RW #4 - 6:00PM  | #5     | #6    | 22 - 3 |  |
| 5 VS 7   | JULY 18 | RW #4 - 12:00PM | #5     | #7    | 12 - 5 |  |
| 6 VS 7   | JULY 18 | RW #4 - 2:00PM  | #7     | #6    |        |  |