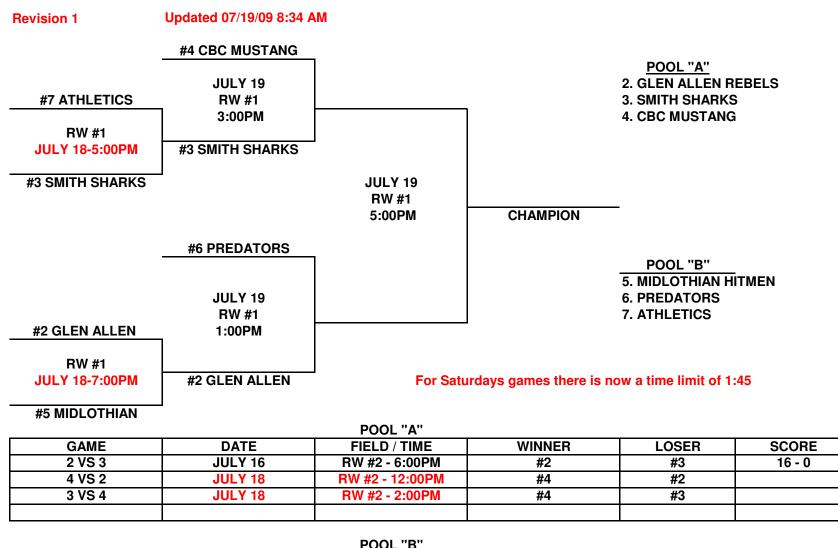

## 2009 CIB 10 UNDER "MUSTANG" TOURNAMENT

| GAME   | DATE    | FIELD / TIME    | WINNER | LOSER | SCORE |  |
|--------|---------|-----------------|--------|-------|-------|--|
| 5 VS 6 | JULY 16 | RW #1 - 6:00PM  | #6     | #5    |       |  |
| 7 VS 5 | JULY 18 | RW #1 - 12:00PM | #7     | #5    |       |  |
| 6 VS 7 | JULY 18 | RW #1 - 2:00PM  | #6     | #7    |       |  |